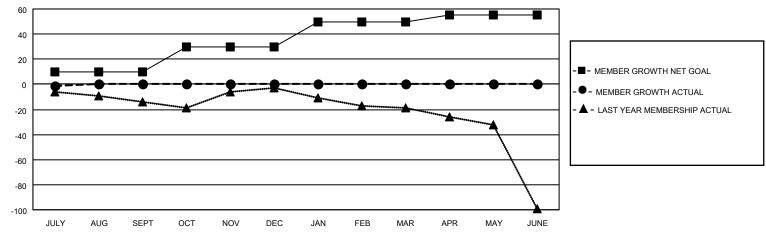

#### GOALS AND ACTUAL MEMBERS CUMULATIVE

| DROPPED CLUBS: 1 |   | 4 CLUBS OF 72 ADDED 1 OR<br>MORE NEW MEMBERS | GENDER DISTRIBUTION            |                |  |
|------------------|---|----------------------------------------------|--------------------------------|----------------|--|
|                  |   | WORE NEW WEINBERS                            | MALE                           | 1,490 (89.49%) |  |
|                  |   |                                              | FEMALE                         | 175 (10.51%)   |  |
| DROPPED MEMBERS  |   |                                              | NON BINARY                     | 0 (0.00%)      |  |
|                  |   |                                              | PREFER NOT TO ANSWER 0 (0.00%) |                |  |
| DECEASED         | 1 |                                              |                                | ( )            |  |
| CLUB CANCELLED   | 0 | CLICK HERE FOR CUMULATIVE                    | TOTAL FAMILY UNIT MEMBERS      | 0              |  |
| OTHER            | 3 | MEMBERSHIP DATA                              |                                |                |  |
| TOTAL            | 4 |                                              | FAMILY MEMBERS PAYING HAI      | F DUES 0       |  |
|                  |   |                                              |                                |                |  |